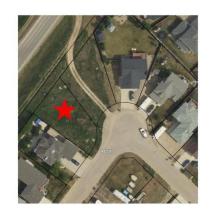

### \$55,000

0 Bedroom, 0.00 Bathroom, Land on 0.17 Acres

Shaftesbury Estates, Peace River, Alberta

Great opportunity to build your home in Shaftesbury Estates! Only a short walk to the nearby playground you will find this to be an ideal neighborhood your family! The lot next door is also for sale so if you are wanting to build a home with a larger footprint this could be a great fit!

## **Community Information**

Address 13410 91 Street

Subdivision Shaftesbury Estates

City Peace River

County Peace No. 135, M.D. of

Province Alberta
Postal Code T8S 1X3