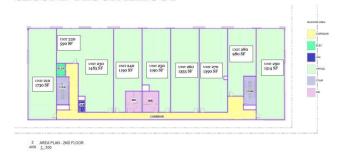

he thriving community of Nolan Hill, NW Calgary. Located on high-traffic Sarcee Trail, this space offers exceptional visibility and is perfect for a wide range of uses, including Professional, medical or dental offices, veterinary clinics, restaurants, gyms, salons, etc. Surrounded by numerous anchor tenants and shopping centres, this prime location is also supported by a growing, high-density residential population from neighbouring communities. Listing unit is 1187 sqf. Available for lease as well.



### **Essential Information**

MLS® # A2166915 Price \$415,450

Bathrooms 0.00 Acres 0.00 Year Built 2024

Type Commercial
Sub-Type Business
Status Active

# **Community Information**

Address 280, 198 Nolanridge Crescent Nw

Subdivision Nolan Hill City Calgary



#### SECOND FLOOR LAYOUT



#### THIRD FLOOR LAYOUT



County Calgary
Province Alberta
Postal Code T3R 1W9

## **Additional Information**

Date Listed September 18th, 2024

Days on Market 223 Zoning I-C

# **Listing Details**

Listing Office Century 21 Bravo Realty

Data is supplied by Pillar 9â,¢ MLS® System. Pillar 9â,¢ is the owner of the copyright in its MLS® System. Data is deemed reliable but is not guaranteed accurate by Pillar 9â,¢. The trademarks MLS®, Multiple Listing Service® and the associated logos are owned by The Canadian Real Estate Association (CREA) and identify the quality of services provided by real estate professionals who are members of CREA. Used under license.