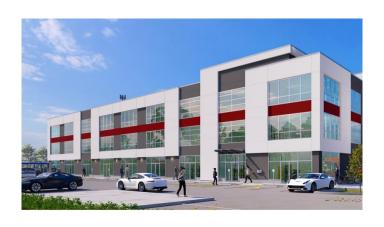

590 sqft - 21,330 sqft in the thriving community of Nolan Hill, NW Calgary. Located on high-traffic Sarcee Trail, this space offers exceptional visibility and is perfect for a wide range of uses, including Professional, medical or dental offices, veterinary clinics, restaurants, gyms, salons, etc. Surrounded by numerous anchor tenants and shopping centres, this prime location is also supported by a growing, high-density residential population from neighbouring communities. Listing unit is 1187 sqf. Available for lease as well.



### **Essential Information**

MLS® # A2166915 Price \$415,450

Bathrooms 0.00 Acres 0.00 Year Built 2024

Type Commercial
Sub-Type Business
Status Active

# **Community Information**

Address 280, 198 Nolanridge Crescent Nw

Subdivision Nolan Hill City Calgary



#### SECOND FLOOR LAYOUT



#### THIRD FLOOR LAYOUT



County Calgary
Province Alberta
Postal Code T3R 1W9

## **Additional Information**

Date Listed September 18th, 2024

Days on Market 223 Zoning I-C

# **Listing Details**

Listing Office Century 21 Bravo Realty

Data is supplied by Pillar 9â,¢ MLS® System. Pillar 9â,¢ is the owner of the copyright in its MLS® System. Data is deemed reliable but is not guaranteed accurate by Pillar 9â,¢. The trademarks MLS®, Multiple Listing Service® and the associated logos are owned by The Canadian Real Estate Association (CREA) and identify the quality of services provided by real estate professionals who are members of CREA. Used under license.