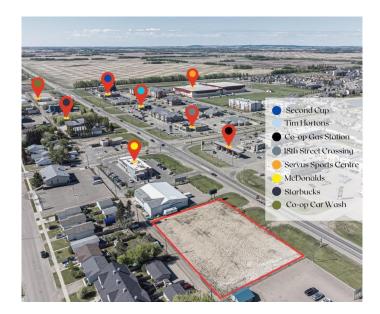

#### \$549,900

0 Bedroom, 0.00 Bathroom, Land on 0.89 Acres

Wallacefield, Lloydminster, Saskatchewan

Are you looking for that perfect spot to build your business? This prime piece of land has the potential to check off all the boxes with easy access to HWY 17, high traffic location, close proximity to the Servus Sports Centre, and numerous other thriving businesses. Get started on your new business venture!

### **Community Information**

| Address     | 1815 50 Avenue |
|-------------|----------------|
| Subdivision | Wallacefield   |
| City        | Lloydminster   |
| County      | Lloydminster   |
| Province    | Saskatchewan   |
| Postal Code | S9V 2H8        |