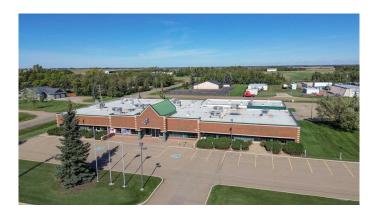

#### Railside, Stettler, Alberta

Here is an opportunity to own 18,000 sq ft of commercial space situated in a prime location at the west entrance to Stettler. Right on Highway 12, this building has excellent traffic exposure with well over 14,000 VPD. Your close neighbors include Walmart, Canadian Tire, McDonald's, Tim Hortons, and the Stettler Mall. Built in 1991, this building showcases high construction quality and ongoing maintenance (with maintenance records available upon request). This building is currently used as an office area, which could be demised or opened up for a variety of purposes. The building has already been separated into two sections via security doors, offering more options for tenants. In total, there are 14 offices with exterior windows as well as a number of interior offices and workspaces. There is an inviting lobby, conference rooms, four large workspaces, three lunch rooms (one with a full kitchen), a lounge, an outside patio area, and two sets of washrooms. The building is complete with an indoor, 40' x 30' heated loading area with dock and two overhead doors. There is a backup generator and battery backup system, multiple server rooms with extensive data cabling already installed, and a multi-layered security system in place. Outside, this property has quick and convenient, ground-level access with lighted and paved visitor parking in front and staff parking at the back. With excellent highway connections, Stettler's central location is a viable choice for companies looking to

expand or start up new business opportunities. Stettler has a population of approx. 6,000 residents and the County of Stettler has an additional 5,300 people.

Built in 1991