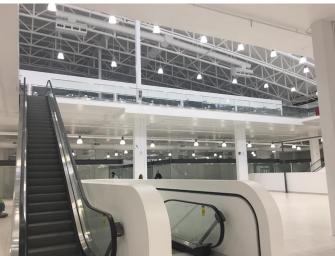

### \$2,500

0 Bedroom, 0.00 Bathroom, Commercial on 0.00 Acres

NONE, Balzac, Alberta

Food court in excellent location S06 largest unit in the mall and be your own boss, rent incentive in effect

Built in 2019