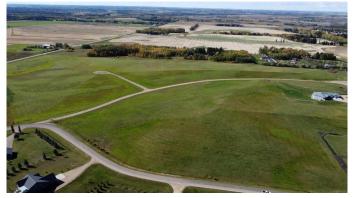

### \$590,000

0 Bedroom, 0.00 Bathroom, Land on 46.75 Acres

Sandhills, Rural Ponoka County, Alberta

46.75 acre development opportunity in prime central Alberta location. Only 2 miles south of Ponoka in the established Sandhills Estates acreage subdivision. Current lot plan is for 17 lots but buyer could develop site as desired. Zoned Country Residential.