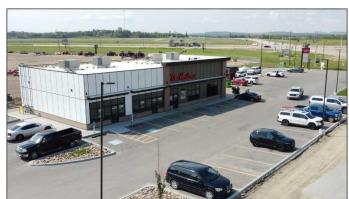

# \$2,533,000 - 4819 42 Avenue, Mayerthorpe

MLS® #A2170042

#### \$2,533,000

0 Bedroom, 0.00 Bathroom, Commercial on 0.00 Acres

NONE, Mayerthorpe, Alberta

Click brochure link for more information\*\* Acquire a 100% freehold interest in Mayerthorpe Retail Centre. Mayerthorpe Retail Centre is recently constructed, and consists of 4,400 square feet of leasable area on a 1.28 acre site. Anchor tenants by Tim Hortons and Subway. The Property is located in Mayerthorpe, 136 kilometers (75 minutes) northwest of Edmonton. Situated along Highway 43, the site has prominent exposure and access from the main thoroughfare, benefitting from over 7,500 vehicles per day (2024) travelling east and west bound. Ideal for quick service restaurants, medical, dental, and professional users.