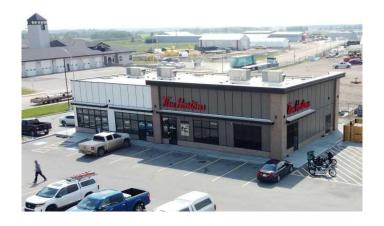

# \$2,533,000 - 4819 42 Avenue, Mayerthorpe

MLS® #A2170042

#### \$2,533,000

0 Bedroom, 0.00 Bathroom, Commercial on 0.00 Acres

NONE, Mayerthorpe, Alberta

Click brochure link for more information\*\* Acquire a 100% freehold interest in Mayerthorpe Retail Centre. Mayerthorpe Retail Centre is recently constructed, and consists of 4,400 square feet of leasable area on a 1.28 acre site. Anchor tenants by Tim Hortons and Subway. The Property is located in Mayerthorpe, 136 kilometers (75 minutes) northwest of Edmonton. Situated along Highway 43, the site has prominent exposure and access from the main thoroughfare, benefitting from over 7,500 vehicles per day (2024) travelling east and west bound. Ideal for quick service restaurants, medical, dental, and professional users.