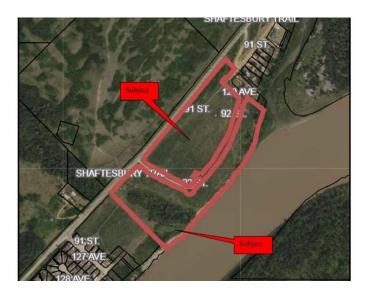

#### \$415,000

0 Bedroom, 0.00 Bathroom, Land on 33.00 Acres

Rosedale., Peace River, Alberta

Just reduced by 50% This piece of land at the southend of the Rosedale subdivision is read for Development. There is already a marked street The Time is Now 33 +/- acres located along the Shaftsbury Trail. Build your dream home along the Mighty Peace River or be the developer of a new subdivision within the Town of Peace River. This choice is yours and the time is NOW THE PRICE HAS NEVER BEEN LOWER Call Today!

## **Community Information**

Address Lot 40

Subdivision Rosedale.

City Peace River

County Peace No. 135, M.D. of

Province Alberta

Postal Code T8X 1X4

#### **Additional Information**

Date Listed October 3rd, 2024

Days on Market 305 Zoning A-UR