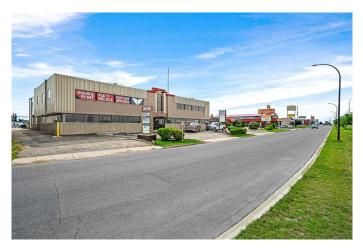

# \$16 - Suite D, 6209 44 Street, Lloydminster

MLS® #A2170867

#### \$16

0 Bedroom, 0.00 Bathroom, Commercial on 0.00 Acres

Parkview Estates, Lloydminster, Alberta

Welcome to the Yellowhead Business Centre! This is a well managed, professional, multi-tenant, office building in a highly visible location along 44th Street. This main floor corner unit has lots of windows and tons of drive by visibility! This space includes 2 bathrooms, reception and waiting area, 6 offices (1 office could be a boardroom), large storage room and an open central area that can accommodate filing and/or bull pen space. This property also features highway pylon signs and lots of paved parking at the front and back as well as electrical plug-ins.