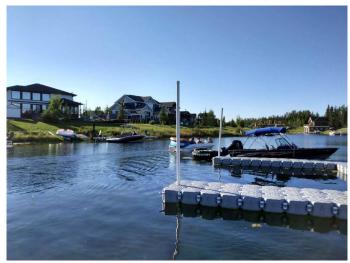

### \$225,000

0 Bedroom, 0.00 Bathroom, Land on 0.31 Acres

Meridian Beach, Rural Ponoka County, Alberta

Discover the ultimate lot offering AMAZING full canal views at beautiful MERIDIAN BEACH, a vibrant, all ages Lake Community. This waterfront gem is your year round adventure hub, offering a variety of activities for every season. From sandy beaches, playground and your own boat slip to skating, ice fishing, and winter skidoo adventure in the snow, Meridian Beach has it all! Enjoy paddle boarding, kayaking, and fishing in calm canal waters right out your back door! Explore picturesque walking and biking tails, challenge your skills on the tennis and pickle ball courts, partake in the many community hall activities and enjoy the conveniences of the Canal Street Eatery.

| Province      | Alberta                                    |
|---------------|--------------------------------------------|
| Postal Code   | T4L 2N3                                    |
| Amenities     |                                            |
| Amenities     | Beach Access, Playground                   |
| Is Waterfront | Yes                                        |
| Waterfront    | Canal Access, Lake, Lake Front, Waterfront |