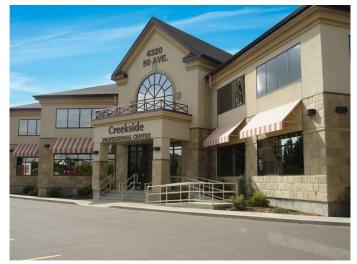

#### \$17

0 Bedroom, 0.00 Bathroom, Commercial on 0.00 Acres

Downtown Red Deer, Red Deer, Alberta

Located on the second floor of the desirable Creekside Professional Centre, this 1,655 SF unit features a reception area and waiting room with a built-in desk, a front office, three treatment rooms with sinks, one washroom, a kitchenette/staff room, a utility room, and a lab room with laundry hook-ups and a sink. Each room has windows to bring in plenty of natural light. There are shared washrooms on both floors and an elevator, as well as a curved staircase that takes you to the second floor. Staff parking is available directly behind the building and there are numerous shared parking stalls available in the front. The building is professionally managed by Sunreal Property Management. Additional Rent is \$13.25 for the 2024-2025 budget year.

**Community Information** 

| Address     | 210, 4320 50 Avenue |
|-------------|---------------------|
| Subdivision | Downtown Red Deer   |
| City        | Red Deer            |
| County      | Red Deer            |
| Province    | Alberta             |
| Postal Code | T4N 3Z6             |