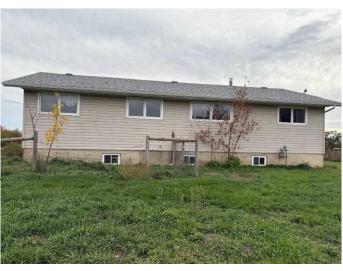

# \$190,000

5 Bedroom, 3.00 Bathroom, 1,380 sqft Residential on 1.54 Acres

NONE, Rural Paintearth No. 18, County of, Alberta

Looking for some peace and serenity? This may be the pace for you. Live the dream in a country setting. This large home is situated on 1.54 acres. Enjoy this 5 bedroom 2.5 bath home nestled on a country oasis. Nice yard with fenced garden area.

## **Exterior**

Exterior Features Garden

Lot Description Back Yard, Front Yard, Farm, Level, See Remarks

Roof Asphalt Shingle

Construction Mixed, Vinyl Siding, Wood Frame

Foundation Poured Concrete