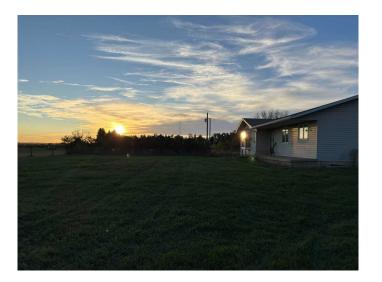

# \$190,000

5 Bedroom, 3.00 Bathroom, 1,380 sqft Residential on 1.54 Acres

NONE, Rural Paintearth No. 18, County of, Alberta

Looking for some peace and serenity? This may be the pace for you. Live the dream in a country setting. This large home is situated on 1.54 acres. Enjoy this 5 bedroom 2.5 bath home nestled on a country oasis. Nice yard with fenced garden area.

## **Exterior**

Exterior Features Garden

Lot Description Back Yard, Front Yard, Farm, Level, See Remarks

Roof Asphalt Shingle

Construction Mixed, Vinyl Siding, Wood Frame

Foundation Poured Concrete