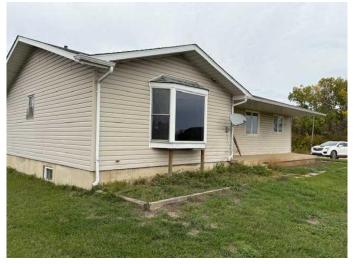

# \$190,000

5 Bedroom, 3.00 Bathroom, 1,380 sqft Residential on 1.54 Acres

NONE, Rural Paintearth No. 18, County of, Alberta

Looking for some peace and serenity? This may be the pace for you. Live the dream in a country setting. This large home is situated on 1.54 acres. Enjoy this 5 bedroom 2.5 bath home nestled on a country oasis. Nice yard with fenced garden area.

## **Exterior**

Exterior Features Garden

Lot Description Back Yard, Front Yard, Farm, Level, See Remarks

Roof Asphalt Shingle

Construction Mixed, Vinyl Siding, Wood Frame

Foundation Poured Concrete