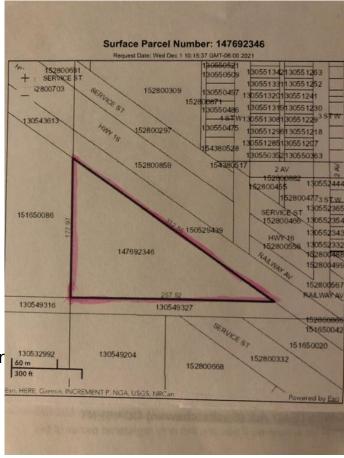

## \$79,000

0 Bedroom, 0.00 Bathroom, Land on 5.66 Acres

NONE, Lashburn, Saskatchewan

This 5.66 acre parcel is in the town of Lashburn. This bare land property is located in the south/west portion of the town and south of Highway 16.

## **Community Information**

Address Ne 08-48-25w3 Block B, Plar

Subdivision NONE

City Lashburn

County Saskcatchewan

Province Saskatchewan

Postal Code S0M 1H0