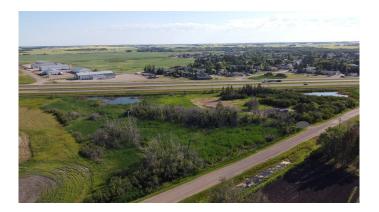

## \$79,000

0 Bedroom, 0.00 Bathroom, Land on 5.66 Acres

NONE, Lashburn, Saskatchewan

This 5.66 acre parcel is in the town of Lashburn. This bare land property is located in the south/west portion of the town and south of Highway 16.