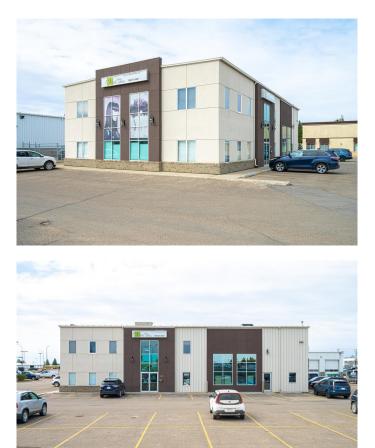

#### \$1,500,000

0 Bedroom, 0.00 Bathroom, Commercial on 0.64 Acres

Steele Heights, Lloydminster, Alberta

Price well below replacement cost: 7896 square foot commercial building in a prime SW location visible from HWY 17. This space is divided up as follows: 5996 square feet of commercial retail space on two levels (main floor foot print of 4536 square feet and 1460 square feet of developed mezzanine office space) as well as a legal residential suite on the second level of approximately 1900 square feet. There are 41 parking stalls on this .64 acre parcel making this property a large enough land parcel to redevelopment the site and slightly increase the size of the building should someone need a larger user area... This property is zoned C2 Highway Corridor commercial, and has many possible permitted re-development uses. The residence upstairs has a separate entrance and exit point and is a fully functioning self-contained home. The building and land are for sale, but for someone wishing to use the building as it is currently used, the business and equipment could also be for sale at an additional cost. This building underwent an extensive remodeling and has been operating as VIVID Salon/Spa/Wellness. There are 3 HVAC units supplying heating and air conditioning to the building, an industrial water heater, 400 amp service with more than enough power should a new owner wish to add tanning beds- there is water in every room with multiple spa rooms/areas, two-story open salon area which could be easily reconverted in to shop space with installation of a metal over head door on the north elevation.

## **Essential Information**

| MLS® #     | A2173140    |
|------------|-------------|
| Price      | \$1,500,000 |
| Bathrooms  | 0.00        |
| Acres      | 0.64        |
| Year Built | 2009        |
| Туре       | Commercial  |
| Sub-Type   | Mixed Use   |
| Status     | Active      |

## **Community Information**

| Address     | 2602 50 Avenue |
|-------------|----------------|
| Subdivision | Steele Heights |
| City        | Lloydminster   |
| County      | Lloydminster   |
| Province    | Alberta        |
| Postal Code | T9V 2S3        |

#### Amenities

| Parking Spaces | 41 |
|----------------|----|
|----------------|----|