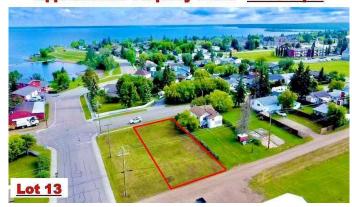

#### **Approximate Property Lines - 6000 Sq Ft**

**Approximate Property Lines - 6000 Sq Ft** 

Days on Market 295

Zoning MEDIUM DENSITY HAMLET RES

## \$45,000

0 Bedroom, 0.00 Bathroom, Land on 0.14 Acres

Lac La Biche, Lac La Biche, Alberta

Residential Building Lot! Spacious 6000 sq ft lot residential lot, close to the lake and boat launch is an ideal condition for your new home. This lot is within walking distance to schools, churches, and shopping. Adjacent corner lot is also for sale!!