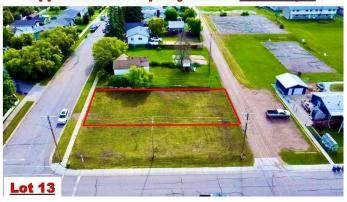

#### **Approximate Property Lines - 6000 Sq Ft**

**Approximate Property Lines - 6000 Sq Ft** 

Days on Market 295

Zoning MEDIUM DENSITY HAMLET RES

## \$45,000

0 Bedroom, 0.00 Bathroom, Land on 0.14 Acres

Lac La Biche, Lac La Biche, Alberta

Residential Building Lot! Spacious 6000 sq ft lot residential lot, close to the lake and boat launch is an ideal condition for your new home. This lot is within walking distance to schools, churches, and shopping. Adjacent corner lot is also for sale!!