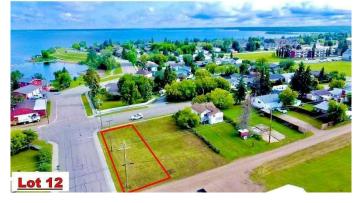

# \$45,000 - 10421 101b Avenue, Lac La Biche

MLS® #A2173406

#### \$45,000

0 Bedroom, 0.00 Bathroom, Land on 0.11 Acres

Lac La Biche, Lac La Biche, Alberta

Residential Building Corner Lot close to the lake, boat launch and dock is an ideal location for your new home!! This lot is within walking distance to schools, churches and shopping. Adjacent lot is also for sale!

#### Approximate Property Lines - <u>4680 Sq Ft</u>

Approximate Property Lines - <u>4680 Sq Ft</u>