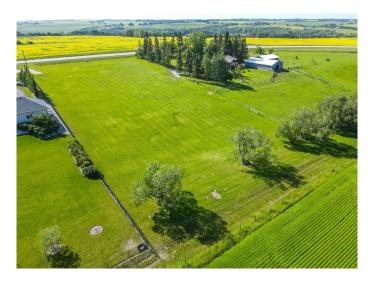

## \$309,000

0 Bedroom, 0.00 Bathroom, Land on 1.41 Acres

NONE, Rural Red Deer County, Alberta

This 1.41-acre piece of bare land land ( with a well) is located on the desirable C & E Trail in Red Deer County, offers a great spot to build your dream home. Located just a short drive from Red Deer, this location combines the tranquility of rural living with convenient access to city amenities.

Breathtaking views of sprawling farmland that stretch as far as the eye can see.

One of the highlights of this property is its great slope, making it an ideal setting to construct a walk-out house.

In addition to the perfect spot for your dream home, this property also allows for the construction of an additional shop. Whether you envision a workshop, garage, or a space for your hobbies and passions, this extra space provides endless possibilities for customization and expansion.