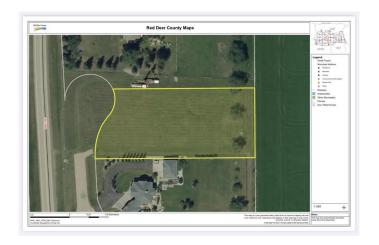

## \$309,000

0 Bedroom, 0.00 Bathroom, Land on 1.41 Acres

NONE, Rural Red Deer County, Alberta

This 1.41-acre piece of bare land land ( with a well) is located on the desirable C & E Trail in Red Deer County, offers a great spot to build your dream home. Located just a short drive from Red Deer, this location combines the tranquility of rural living with convenient access to city amenities.

Breathtaking views of sprawling farmland that stretch as far as the eye can see.

One of the highlights of this property is its great slope, making it an ideal setting to construct a walk-out house.

In addition to the perfect spot for your dream home, this property also allows for the construction of an additional shop. Whether you envision a workshop, garage, or a space for your hobbies and passions, this extra space provides endless possibilities for customization and expansion.

The arial images were taken before the access road was built. Taxes are to be assessed. GST is applicable on the sale price. Permitted uses with Red Deer County are: accessory building and accessory use, bed and breakfast facility, boarding facility, home business- minor, public utility, secondary suite, signs, single detached dwelling, solar energy devices. Discretionary uses are: duplex, extensive recreation, garden suite, home business- major, moved- in building, social care facility, wind energy conservation system- category 1, work camp.