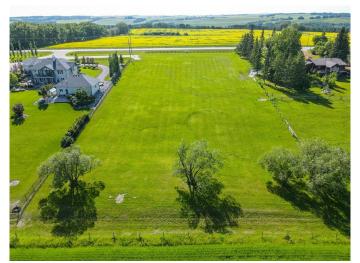

## \$309,000

0 Bedroom, 0.00 Bathroom, Land on 1.41 Acres

NONE, Rural Red Deer County, Alberta

This 1.41-acre piece of bare land land ( with a well) is located on the desirable C & E Trail in Red Deer County, offers a great spot to build your dream home. Located just a short drive from Red Deer, this location combines the tranquility of rural living with convenient access to city amenities.

Breathtaking views of sprawling farmland that stretch as far as the eye can see.

One of the highlights of this property is its great slope, making it an ideal setting to construct a walk-out house.

In addition to the perfect spot for your dream home, this property also allows for the construction of an additional shop. Whether you envision a workshop, garage, or a space for your hobbies and passions, this extra space provides endless possibilities for customization and expansion.