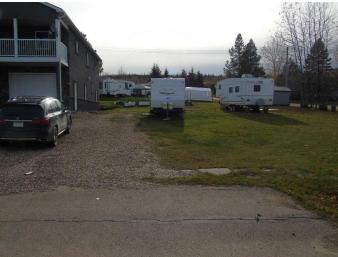

# \$55,000

0 Bedroom, 0.00 Bathroom, Land on 0.11 Acres

NONE, Canyon Creek, Alberta

Nice little Lakeview lot in Canyon Creek on a paved road. All the municipal services are available and are at the lot edge. Great lake views of Lesser Slave Lake, close to the boat launch and beach; 2 blocks from Canyon marina. This lot is all cleared with grass and good water drainage to the front of lot. Ideal for a mobile, modular or build your own house on site. Affordable pricing!!

#### Exterior

Lot Description Cleared, Lawn, Low Maintenance Landscape, Rectangular Lot