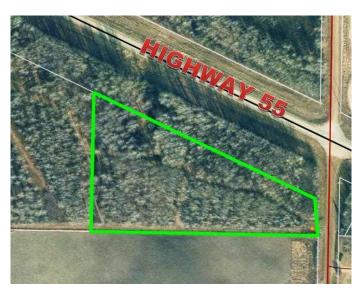

#### \$79,000

0 Bedroom, 0.00 Bathroom, Land on 4.99 Acres

Lac La Biche, Lac La Biche, Alberta

5 Acre Treed Parcel File# 5635 Looking for a great spot to park your RV, Build a Cabin or your New Home? This is a great piece of land, right off of Highway 55 about 10 minutes from Lac La Biche, and all the beautiful lakes that surround our County! Wide trails are already developed, with power and gas close to the property line. This would be a perfect getaway spot to enjoy some privacy, and the quietness of Country Living!

## **Community Information**

| Address     | 10 15023 Highway 55 |
|-------------|---------------------|
| Subdivision | Lac La Biche        |
| City        | Lac La Biche        |
| County      | Lac La Biche County |
| Province    | Alberta             |
| Postal Code | T0A2C0              |