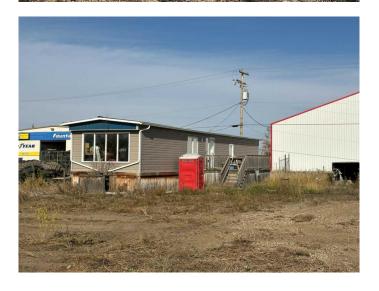

### \$119,000

0 Bedroom, 0.00 Bathroom, Land on 0.50 Acres

Vermilion, Vermilion, Alberta

Half acre industrial lot on Vermilion's East side. Included is the mobile that is converted to office space and work shop. You can plan a build or use for storage. Great spot with easy access. Gated and partially fenced.