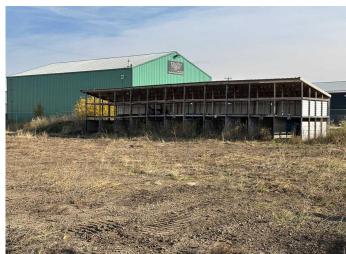

### \$119,000

0 Bedroom, 0.00 Bathroom, Land on 0.50 Acres

Vermilion, Vermilion, Alberta

Half acre industrial lot on Vermilion's East side. Included is the mobile that is converted to office space and work shop. You can plan a build or use for storage. Great spot with easy access. Gated and partially fenced.