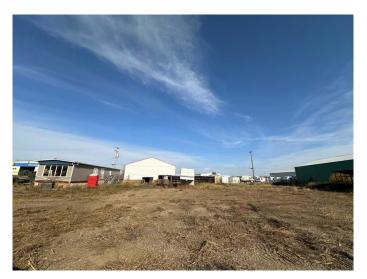

### \$119,000

0 Bedroom, 0.00 Bathroom, Land on 0.50 Acres

Vermilion, Vermilion, Alberta

Half acre industrial lot on Vermilion's East side. Included is the mobile that is converted to office space and work shop. You can plan a build or use for storage. Great spot with easy access. Gated and partially fenced.