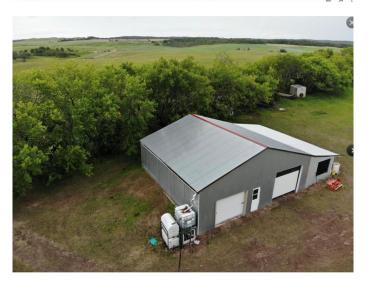

### \$99,900

0 Bedroom, 0.00 Bathroom, Land on 3.66 Acres

NONE, Rural Wainwright No. 61, M.D. of, Alberta

Seeking acreage land to build your perfect dream home? Does the ability to overlook a lake appeal to you? Want to be able to have storage while you build? Then look no further! This parcel of land is 3.66 acres in size, overlooks Arm Lake, and has a cold storage shed on property. Imagine coming home to peace and tranquility as you've built your perfect home to overlook the lake and to witness beautiful sunsets! And with the cold storage shed, you have plenty of room to store all your tools/recreational vehicles/automobiles or you can convert it to a year round workshop. Whatever your dream is, this may be the perfect place to live it! (Property is subject to G.S.T.)