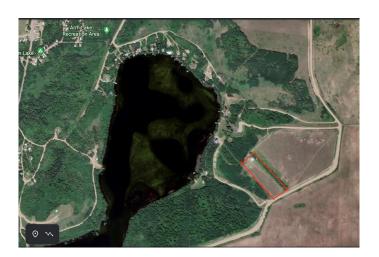

### \$99,900

0 Bedroom, 0.00 Bathroom, Land on 3.66 Acres

NONE, Rural Wainwright No. 61, M.D. of, Alberta

Seeking acreage land to build your perfect dream home? Does the ability to overlook a lake appeal to you? Want to be able to have storage while you build? Then look no further! This parcel of land is 3.66 acres in size, overlooks Arm Lake, and has a cold storage shed on property. Imagine coming home to peace and tranquility as you've built your perfect home to overlook the lake and to witness beautiful sunsets! And with the cold storage shed, you have plenty of room to store all your tools/recreational vehicles/automobiles or you can convert it to a year round workshop. Whatever your dream is, this may be the perfect place to live it! (Property is subject to G.S.T.)