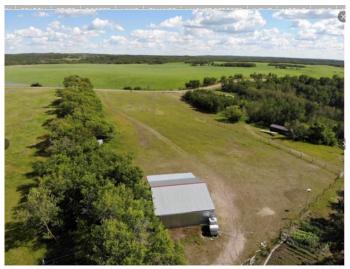

### \$99,900

0 Bedroom, 0.00 Bathroom, Land on 3.66 Acres

NONE, Rural Wainwright No. 61, M.D. of, Alberta

Seeking acreage land to build your perfect dream home? Does the ability to overlook a lake appeal to you? Want to be able to have storage while you build? Then look no further! This parcel of land is 3.66 acres in size, overlooks Arm Lake, and has a cold storage shed on property. Imagine coming home to peace and tranquility as you've built your perfect home to overlook the lake and to witness beautiful sunsets! And with the cold storage shed, you have plenty of room to store all your tools/recreational vehicles/automobiles or you can convert it to a year round workshop. Whatever your dream is, this may be the perfect place to live it! (Property is subject to G.S.T.)