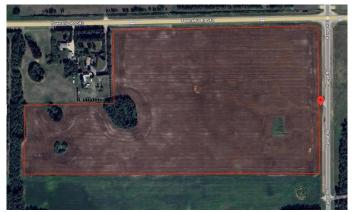

## \$610,000

0 Bedroom, 0.00 Bathroom, Land on 62.98 Acres

NONE, Rural Parkland County, Alberta

Discover an exceptional opportunity with this expansive 62.98 +/- acres property, perfect for those looking to build their dream home or make a long term investment. Boasting breathtaking views of Edmonton from various vantage points, this land offers endless possibilities. Zoned for country residential and approved for future subdivision, you can develop to your vision's full potential. Enjoy the convenience of fully paved roads and a location just 10 minutes from Spruce Grove. Whether you're envisioning a private estate or planning a subdivision, this property combines the best of scenic beauty and prime location.

#### **Essential Information**

MLS® # A2175847 Price \$610,000

Bathrooms 0.00 Acres 62.98 Type Land

Sub-Type Residential Land

Status Active

# **Community Information**

Address 54128 Range Road 274

Subdivision NONE

City Rural Parkland County

County Parkland County

Province Alberta
Postal Code T7X3S5