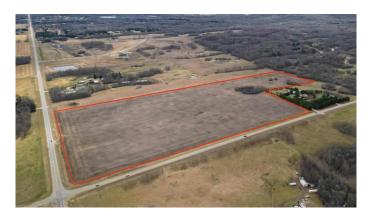

## \$610,000

0 Bedroom, 0.00 Bathroom, Land on 62.98 Acres

NONE, Rural Parkland County, Alberta

Discover an exceptional opportunity with this expansive 62.98 +/- acres property, perfect for those looking to build their dream home or make a long term investment. Boasting breathtaking views of Edmonton from various vantage points, this land offers endless possibilities. Zoned for country residential and approved for future subdivision, you can develop to your vision's full potential. Enjoy the convenience of fully paved roads and a location just 10 minutes from Spruce Grove. Whether you're envisioning a private estate or planning a subdivision, this property combines the best of scenic beauty and prime location.

#### **Essential Information**

MLS® # A2175847 Price \$610,000

Bathrooms 0.00 Acres 62.98 Type Land

Sub-Type Residential Land

Status Active

# **Community Information**

Address 54128 Range Road 274

Subdivision NONE

City Rural Parkland County

County Parkland County

Province Alberta
Postal Code T7X3S5