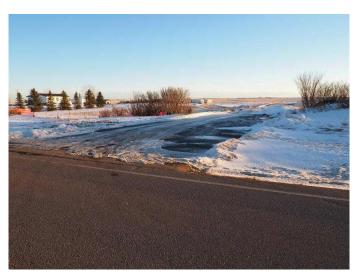

#### \$2,749,000

0 Bedroom, 0.00 Bathroom, Land on 10.65 Acres

NONE, Rural Rocky View County, Alberta

Great investment property close to 22X Ring Road and Glenmore Trail and Stony Trail. already zoned industrial. Three phase electric across the road and gas and phone along frontage. Approach is 10 meters wide and commercial thickness for large trucks turning off of a no load ban paved road. "L" shaped lot close to future CP Rail Yard. Now zoned I-LHT also in Shepard area structure plan proposed by Simpson Ranching. There are currently Two tenants each renting one acre on month to month.

#### **Exterior**

Lot Description Level