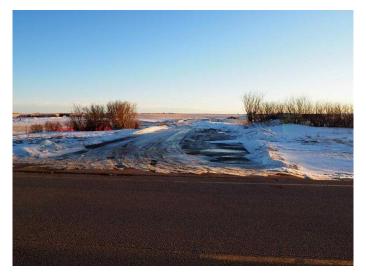

#### \$2,749,000

0 Bedroom, 0.00 Bathroom, Land on 10.65 Acres

NONE, Rural Rocky View County, Alberta

Great investment property close to 22X Ring Road and Glenmore Trail and Stony Trail. already zoned industrial. Three phase electric across the road and gas and phone along frontage. Approach is 10 meters wide and commercial thickness for large trucks turning off of a no load ban paved road. "L" shaped lot close to future CP Rail Yard. Now zoned I-LHT also in Shepard area structure plan proposed by Simpson Ranching. There are currently Two tenants each renting one acre on month to month.

#### **Exterior**

Lot Description Level