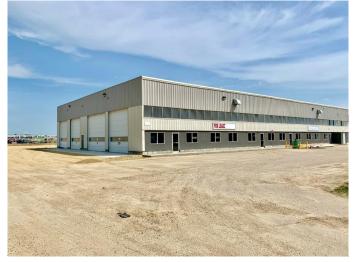

## \$13

0 Bedroom, 0.00 Bathroom, Commercial on 4.09 Acres

Blindman Industrial Park, Rural Red Deer County, Alberta

MASSIVE 16,000 sq ft shop on Fenced, Secured, newly gravelled/packed 2.0 acre yard. Newly developed office space - 2 offices plus reception area, undeveloped mezzanine and a brand new shop bathroom. 5- 16'x16' Sunshine doors, 1- 20'Wx 16'H overhead door, 22' ceiling height. Great exposure, lots of potential for your expanding company! Introductory price of \$12.50/PSF and Triple Net (NNN Op costs) is \$3.69/PSF puts total monthly asking price for this space at \$21,546.67/month +GST.