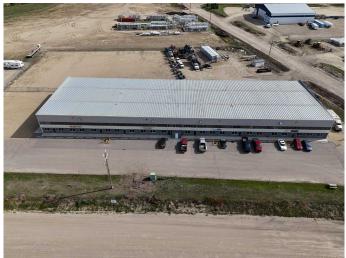

## \$13

0 Bedroom, 0.00 Bathroom, Commercial on 4.09 Acres

Blindman Industrial Park, Rural Red Deer County, Alberta

MASSIVE 16,000 sq ft shop on Fenced, Secured, newly gravelled/packed 2.0 acre yard. Newly developed office space - 2 offices plus reception area, undeveloped mezzanine and a brand new shop bathroom. 5- 16'x16' Sunshine doors, 1- 20'Wx 16'H overhead door, 22' ceiling height. Great exposure, lots of potential for your expanding company! Introductory price of \$12.50/PSF and Triple Net (NNN Op costs) is \$3.69/PSF puts total monthly asking price for this space at \$21,546.67/month +GST.