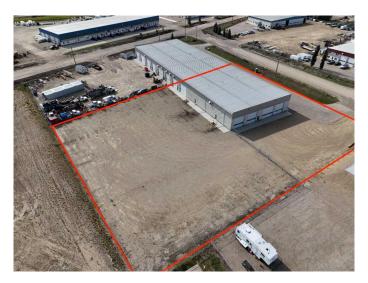

## \$13

0 Bedroom, 0.00 Bathroom, Commercial on 4.09 Acres

Blindman Industrial Park, Rural Red Deer County, Alberta

MASSIVE 16,000 sq ft shop on Fenced, Secured, newly gravelled/packed 2.0 acre yard. Newly developed office space - 2 offices plus reception area, undeveloped mezzanine and a brand new shop bathroom. 5- 16'x16' Sunshine doors, 1- 20'Wx 16'H overhead door, 22' ceiling height. Great exposure, lots of potential for your expanding company! Introductory price of \$12.50/PSF and Triple Net (NNN Op costs) is \$3.69/PSF puts total monthly asking price for this space at \$21,546.67/month +GST.

## **Essential Information**

| MLS® #     | A2176243   |
|------------|------------|
| Price      | \$13       |
| Bathrooms  | 0.00       |
| Acres      | 4.09       |
| Year Built | 2014       |
| Туре       | Commercial |
| Sub-Type   | Industrial |
| Status     | Active     |

## **Community Information**

| Address     | 17, 39207 Range Road 271 |
|-------------|--------------------------|
| Subdivision | Blindman Industrial Park |
| City        | Rural Red Deer County    |
| County      | Red Deer County          |

| Province<br>Postal Code            | Alberta<br>T4S 2M4                           |
|------------------------------------|----------------------------------------------|
| Amenities                          |                                              |
| Utilities                          | Electricity Available, Natural Gas Available |
| Interior                           |                                              |
| Heating                            | Forced Air, Radiant                          |
|                                    |                                              |
| Exterior                           |                                              |
| Exterior<br>Roof                   | Metal                                        |
|                                    | Metal<br>Metal Frame                         |
| Roof                               |                                              |
| Roof<br>Construction               | Metal Frame<br>Poured Concrete               |
| Roof<br>Construction<br>Foundation | Metal Frame<br>Poured Concrete               |