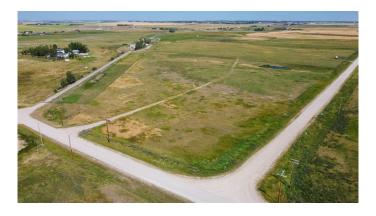

# \$2,199,999 - Twp 241 Range Road 261, Rural Wheatland County

MLS® #A2176879

\$2,199,999

0 Bedroom, 0.00 Bathroom, Land on 67.09 Acres

NONE, Rural Wheatland County, Alberta

Located 1.7Km South of Highway #1 5 mins from the De Havilland Manufacturing Facility

25Mins East of Calgary, 5 Mins West of Strathmore

+/- 67 Acres of Industrial Zoned Land

Fully Fenced yard

Site Services to the property Line

Phase 1 Ground Water Report Available

### **Essential Information**

MLS® # A2176879 Price \$2,199,999

Bathrooms 0.00
Acres 67.09
Type Land

Sub-Type Industrial Land

Status Active

#### **Exterior**

Lot Description Corner Lot, Wetlands