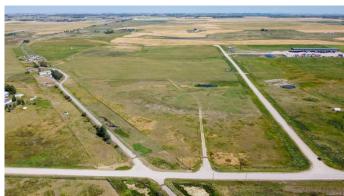

# \$2,199,999 - Twp 241 Range Road 261, Rural Wheatland County

MLS® #A2176879

\$2,199,999

0 Bedroom, 0.00 Bathroom, Land on 67.09 Acres

NONE, Rural Wheatland County, Alberta

Located 1.7Km South of Highway #1 5 mins from the De Havilland Manufacturing Facility

25Mins East of Calgary, 5 Mins West of Strathmore

+/- 67 Acres of Industrial Zoned Land

Fully Fenced yard

Site Services to the property Line

Phase 1 Ground Water Report Available

### **Essential Information**

MLS® # A2176879 Price \$2,199,999

Bathrooms 0.00
Acres 67.09
Type Land

Sub-Type Industrial Land

Status Active

#### **Exterior**

Lot Description Corner Lot, Wetlands