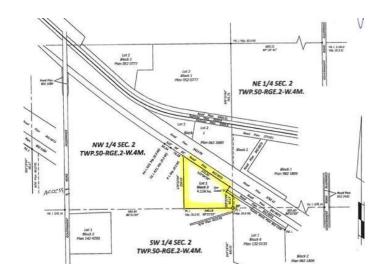

#### \$475,000

0 Bedroom, 0.00 Bathroom, Commercial on 10.00 Acres

NONE, Rural Vermilion River, County of, Alberta

Great Highway 16 exposure 9 kms west of Lloydminster. Your choice of 10, 63 or 73 acres subdivided and ready for your development!