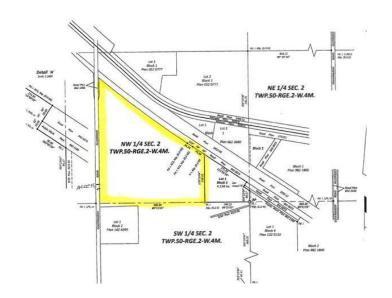

## \$1,890,000

0 Bedroom, 0.00 Bathroom, Commercial on 63.00 Acres

NONE, Rural Vermilion River, County of, Alberta

Great Highway 16 exposure 9 kms west of Lloydminster. Your choice of 10, 63 or 73 acres subdivided and ready for your development!