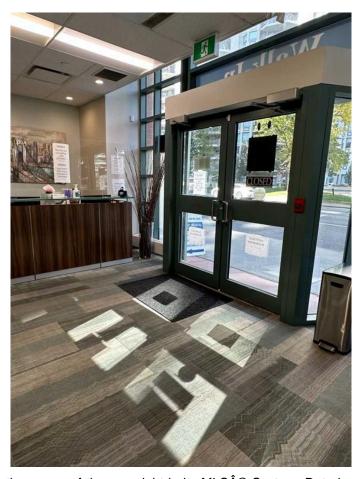

## Key Features:

Turnkey Condition: Fully equipped and operational medical office space, ready for immediate occupancy. Benefit from high-quality fixtures, modern medical equipment, and a welcoming reception area. Prime Location: Situated in a high-traffic area of Calgary's West End, this condo provides excellent exposure and accessibility for clients. Nearby amenities include retail shops, cafes, and public transit options. Functional Layout: The well-designed floor plan includes multiple examination rooms, a spacious treatment area, private offices, and a comfortable waiting room. The space is optimized for efficiency and patient comfort. Modern Design: Contemporary finishes throughout, including upgraded flooring, stylish lighting, and climate control systems. The design fosters a professional atmosphere conducive to providing exceptional care. Ample Parking: Dedicated parking spaces are available for both staff and clients, ensuring convenience and ease of access. Professional Community: Join a thriving

community of medical and professional services. The building itself is well-maintained, with high standards of cleanliness and security.

Investment Potential: With a strong demand for medical office space in the area, this condo offers excellent investment potential and the possibility of long-term appreciation.