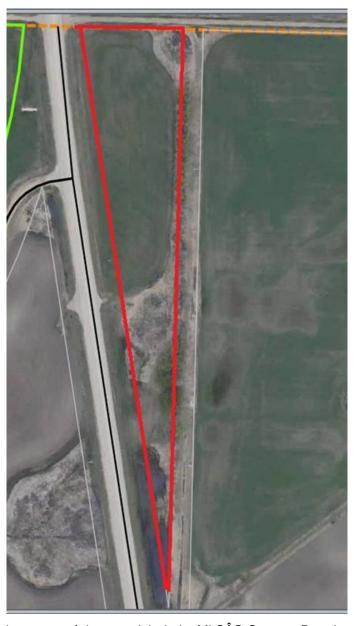

#### \$79,900

0 Bedroom, 0.00 Bathroom, Land on 7.02 Acres

NONE, Rural Saddle Hills County, Alberta

Great little 7 acre parcel with great exposure to highway 2. This property has an AG zoning attached to it. If you are looking for the zoning details please reach out to your favorite real estate agent to get a copy (can be found in supplements). Could be a nice spot for an acreage or potentially a small business. Vacant land, lightly treed.