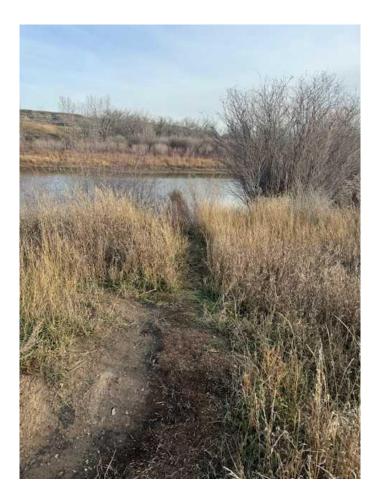

# \$215,000

0 Bedroom, 0.00 Bathroom, Land on 2.05 Acres

Cambria, Drumheller, Alberta

An exceptional opportunity exists to acquire a premium riverfront parcel in Dinosaur Valley. The property is conveniently located 15 minutes from Drumheller's central business district and 1 hour 15 minutes from the Calgary metropolitan area. The site features panoramic vistas of the coulees and Hoodoos and offers substantial development and investment prospects. The land is zoned to permit residential construction, subdivision, campground development, or the construction of tiny homes, subject to municipal approval. Infrastructure utilities are readily accessible at the property line, and vendor financing is available. This offering is ideally suited for those seeking to construct a bespoke residence or to make a strategic real estate investment.

#### **Property Highlights**

Location: Dinosaur Valley, 15 minutes from Drumheller, 1 hour 15 minutes from Calgary. Views: Unobstructed views of coulees and Hoodoos.

Zoning: Permitted uses include residential development, subdivision, campgrounds, or tiny homes (subject to municipal approval). Utilities: Municipal water, gas, and electricity available at the property line.

# **Amenities**

Is Waterfront Yes

Waterfront River Access, River Front, See Remarks

#### **Exterior**

Exterior Features Playground

Lot Description Creek/River/Stream/Pond, See Remarks, Street Lighting, Views,

Wetlands, Waterfront