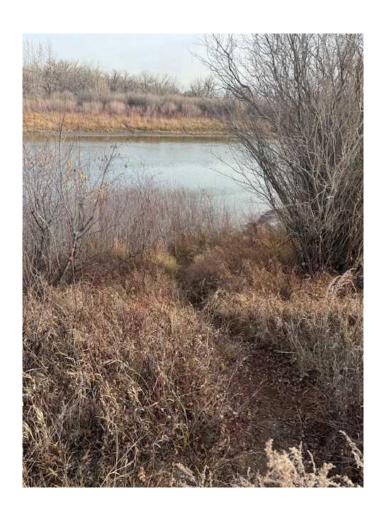

# \$215,000

0 Bedroom, 0.00 Bathroom, Land on 2.05 Acres

Cambria, Drumheller, Alberta

An exceptional opportunity exists to acquire a premium riverfront parcel in Dinosaur Valley. The property is conveniently located 15 minutes from Drumheller's central business district and 1 hour 15 minutes from the Calgary metropolitan area. The site features panoramic vistas of the coulees and Hoodoos and offers substantial development and investment prospects. The land is zoned to permit residential construction, subdivision, campground development, or the construction of tiny homes, subject to municipal approval. Infrastructure utilities are readily accessible at the property line, and vendor financing is available. This offering is ideally suited for those seeking to construct a bespoke residence or to make a strategic real estate investment.

#### **Property Highlights**

Location: Dinosaur Valley, 15 minutes from Drumheller, 1 hour 15 minutes from Calgary. Views: Unobstructed views of coulees and Hoodoos.

Zoning: Permitted uses include residential development, subdivision, campgrounds, or tiny homes (subject to municipal approval). Utilities: Municipal water, gas, and electricity available at the property line.

# **Amenities**

Is Waterfront Yes

Waterfront River Access, River Front, See Remarks

#### **Exterior**

Exterior Features Playground

Lot Description Creek/River/Stream/Pond, See Remarks, Street Lighting, Views,

Wetlands, Waterfront