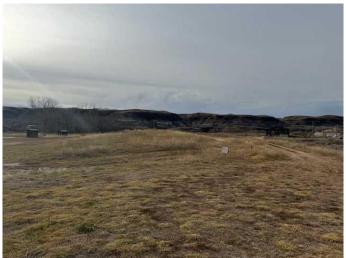

# \$215,000

0 Bedroom, 0.00 Bathroom, Land on 2.05 Acres

Cambria, Drumheller, Alberta

An exceptional opportunity exists to acquire a premium riverfront parcel in Dinosaur Valley. The property is conveniently located 15 minutes from Drumheller's central business district and 1 hour 15 minutes from the Calgary metropolitan area. The site features panoramic vistas of the coulees and Hoodoos and offers substantial development and investment prospects. The land is zoned to permit residential construction, subdivision, campground development, or the construction of tiny homes, subject to municipal approval. Infrastructure utilities are readily accessible at the property line, and vendor financing is available. This offering is ideally suited for those seeking to construct a bespoke residence or to make a strategic real estate investment.

#### **Property Highlights**

Location: Dinosaur Valley, 15 minutes from Drumheller, 1 hour 15 minutes from Calgary. Views: Unobstructed views of coulees and Hoodoos.

Zoning: Permitted uses include residential development, subdivision, campgrounds, or tiny homes (subject to municipal approval). Utilities: Municipal water, gas, and electricity available at the property line.

#### **Historical Context**

The property encompasses a segment of a historical mining site, with an on-site historical marker.