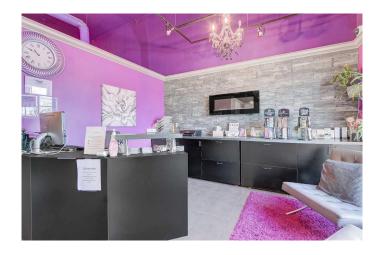

## \$459,900

0 Bedroom, 0.00 Bathroom, Commercial on 0.00 Acres

Resources Industrial Park., Grande Prairie, Alberta

Discover a rare opportunity on Resource Roadâ€"a thriving spa business paired with a versatile commercial property, both ready to welcome their next chapter. This 1,300 sq. ft. space blends charm and functionality, with tall ceilings, exposed ductwork, and tiled floors throughout. The reception area is a standout, offering a stone feature wall with an electric fireplace, elegant chandelier, and product shelving that creates a warm and professional first impression. Multiple flexible rooms make this property perfect for wellness centres, boutique clinics, creative workspaces, specialty retail shops, or continuing the spa's legacy. With recent property updates, including a new hot water tank, washer and dryer, and electrical panel with surge protection (all installed in 2022), as well as its own heating and cooling systems, the property is move in ready. Ample parking, ample customer parking and 2 additional stalls at the back, for staff adds to the convenience. Important: Please respect the business's operations, do not visit the property during operating hours for purchase inquiries. Contact a commercial listing REALTOR® for ALL questions or to schedule a private viewing. Don't miss your chance to own a space and business with so much room to grow. Call your REALTOR® today to take the first step toward your vision!