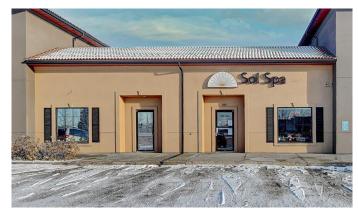

# \$459,900 - 105, 9505 Resources Road, Grande Prairie

MLS® #A2179478

## \$459,900

0 Bedroom, 0.00 Bathroom, Commercial on 0.00 Acres

Resources Industrial Park., Grande Prairie, Alberta

Discover a rare opportunity on Resource Roadâ€"a thriving spa business paired with a versatile commercial property, both ready to welcome their next chapter. This 1,300 sq. ft. space blends charm and functionality, with tall ceilings, exposed ductwork, and tiled floors throughout. The reception area is a standout, offering a stone feature wall with an electric fireplace, elegant chandelier, and product shelving that creates a warm and professional first impression. Multiple flexible rooms make this property perfect for wellness centres, boutique clinics, creative workspaces, specialty retail shops, or continuing the spa's legacy. With recent property updates, including a new hot water tank, washer and dryer, and electrical panel with surge protection (all installed in 2022), as well as its own heating and cooling systems, the property is move in ready. Ample parking, ample customer parking and 2 additional stalls at the back, for staff adds to the convenience. Important: Please respect the business's operations, do not visit the property during operating hours for purchase inquiries. Contact a commercial listing REALTOR® for ALL questions or to schedule a private viewing. Don't miss your chance to own a space and business with so much room to grow. Call your REALTOR® today to take the first step toward your vision!