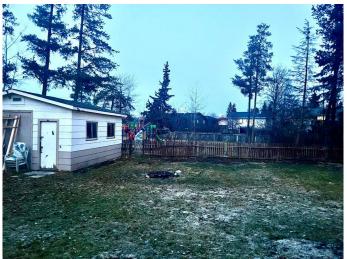

# \$253,500

3 Bedroom, 2.00 Bathroom, 1,200 sqft Residential on 0.19 Acres

NONE, Whitecourt, Alberta

Good location on this bungalow ~ close to Millar Centre, schools, walking trails, shopping and parks. This home offers 1200 square feet of living space, and a good layout to it! Upgraded bathrooms, newer shingles, hot water tank, newer decks, fresh paint and some new flooring in this home. The basement has an oversized room with walk up sink and counter top, and a large family room. The side door is in direct line with the basement stairs, making it easy for a renter! There's a large back deck, ample yard space and a shed to store your things.

## **Exterior**

Exterior Features Playground

Lot Description Lawn, Landscaped, Rectangular Lot

Roof Asphalt Shingle

Construction Mixed

Foundation Poured Concrete