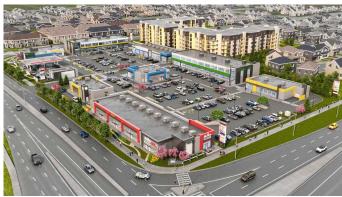

#### \$850

0 Bedroom, 0.00 Bathroom, Commercial on 6.03 Acres

Cityscape, Calgary, Alberta

Welcome to Cityscape Square, located in one of the fastest growing neighborhoods in NE Calgary. This Business Centre will offer prime shared/individual office space for lease in the heart of the NE. Office sizes range between 90-120 sf. Over 33,000 vehicles per day on Metis Trail offering unrivaled exposure for your business. Access to the shopping center is quick & easy via Metis Trail & Cityscape Drive. Ample surface parking stalls.