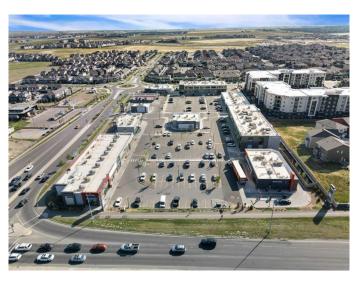

#### \$850

0 Bedroom, 0.00 Bathroom, Commercial on 6.03 Acres

Cityscape, Calgary, Alberta

Welcome to Cityscape Square, located in one of the fastest growing neighborhoods in NE Calgary. This Business Centre will offer prime shared/individual office space for lease in the heart of the NE. Office sizes range between 90-120 sf. Over 33,000 vehicles per day on Metis Trail offering unrivaled exposure for your business. Access to the shopping center is quick & easy via Metis Trail & Cityscape Drive. Ample surface parking stalls.