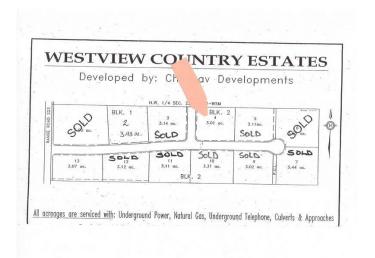

#### \$92,400

0 Bedroom, 0.00 Bathroom, Land on 3.01 Acres

NONE, Rural Northern Lights, County of, Alberta

Secluded Setting !!! Located North West of Peace River in the Weberville area this lot is ready for you and your family. Only minutes to Peace Rivers West Hill this lot comes with Prepaid power, water from water co op and partly paid natural gas. Zoned CR4 with a minimum of 1200 sqft. Call today to view you lot and start planing for your dream home.

### **Community Information**

Address 223 Range

Subdivision NONE

City Rural Northern Lights, County

County Northern Lights, County of

Province Alberta
Postal Code T8S 1S3

#### **Exterior**

Lot Description Treed

#### **Additional Information**

Date Listed November 18th, 2024

Days on Market 263

Zoning CR4