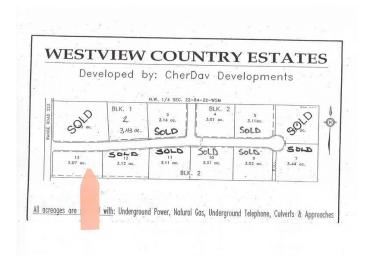

#### \$90,200

0 Bedroom, 0.00 Bathroom, Land on 3.07 Acres

NONE, Rural Northern Lights, County of, Alberta

Secluded Setting !!! Located North West of Peace River in the Weberville area this lot is ready for you and your family. Only minutes to Peace Rivers West Hill this lot comes with Prepaid power, water from water co op and partly paid natural gas. Zoned CR4 with a minimum of 1200 sqft. Call today to view you lot and start planing for your dream home.

### **Community Information**

Address 223 Range

Subdivision NONE

City Rural Northern Lights, Count

County Northern Lights, County of

Province Alberta
Postal Code T8S 1S3

#### **Additional Information**

Date Listed November 18th, 2024

Days on Market 263 Zoning CR4