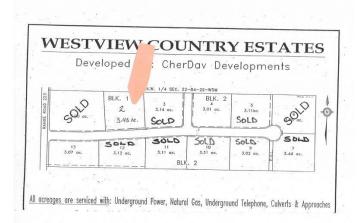

#### \$94,200

0 Bedroom, 0.00 Bathroom, Land on 3.43 Acres

NONE, Rural Northern Lights, County of, Alberta

Secluded Setting !!! Located North West of Peace River in the Weberville area this lot is ready for you and your family. Only minutes to Peace Rivers West Hill this lot comes with Prepaid power, water from water co op and partly paid natural gas. Zoned CR4 with a minimum of 1200 sqft. Call today to view you lot and start planing for your dream home.

#### **Essential Information**

| MLS® #    | A2179903         |
|-----------|------------------|
| Price     | \$94,200         |
| Bathrooms | 0.00             |
| Acres     | 3.43             |
| Туре      | Land             |
| Sub-Type  | Residential Land |
| Status    | Active           |

#### **Community Information**

| Address     | 223 Range                    |
|-------------|------------------------------|
| Subdivision | NONE                         |
| City        | Rural Northern Lights, Count |
| County      | Northern Lights, County of   |
| Province    | Alberta                      |
| Postal Code | T8S 1S3                      |

## Exterior

Lot Description Treed

## **Additional Information**

| Date Listed    | November 18th, 2024 |
|----------------|---------------------|
| Days on Market | 263                 |
| Zoning         | CR4                 |