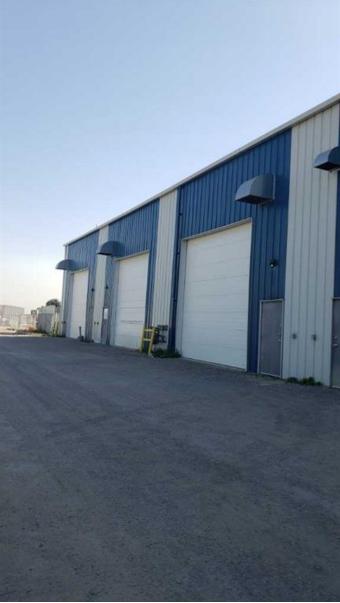

## \$13

0 Bedroom, 0.00 Bathroom, Commercial on 0.00 Acres

Shepard Industrial, Calgary, Alberta

10,800 sf Office/Warehouse with 6,000 sf fenced yard located in Shepard Industrial Park with convenient access to 84th Street, Glenmore, Stoney and Deerfoot trails. The warehouse has storage, radiant heat and make up air. Bring in the New Year in your new location. This property is also listed for sale.

## **Exterior**

| Lot Description | Landscaped                |
|-----------------|---------------------------|
| Roof            | Metal                     |
| Construction    | Metal Frame, Metal Siding |
| Foundation      | Poured Concrete           |