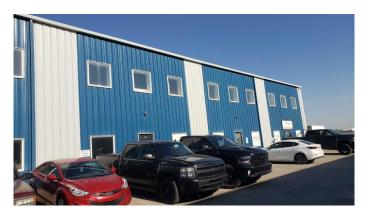

## \$13

0 Bedroom, 0.00 Bathroom, Commercial on 0.00 Acres

Shepard Industrial, Calgary, Alberta

10,800 sf Office/Warehouse with 6,000 sf fenced yard located in Shepard Industrial Park with convenient access to 84th Street, Glenmore, Stoney and Deerfoot trails. The warehouse has storage, radiant heat and make up air. Bring in the New Year in your new location. This property is also listed for sale.

## **Exterior**

| Lot Description | Landscaped                |
|-----------------|---------------------------|
| Roof            | Metal                     |
| Construction    | Metal Frame, Metal Siding |
| Foundation      | Poured Concrete           |