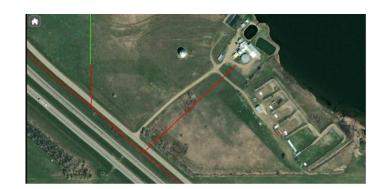

## \$110,000

0 Bedroom, 0.00 Bathroom, Land on 7.49 Acres

NONE, Rural Newell, County of, Alberta

Click brochure link for more details. 7.49 Acres of land in Newell County, west of Brooks town centre. 3 Phase power lines are nearby. LINC 0027395541, Title number 231308314. Preliminary plans for development opportunity can be shared with successful buyer.

#### **Essential Information**

MLS® # A2180649 Price \$110,000

Bathrooms 0.00 Acres 7.49 Type Land

Sub-Type Industrial Land

Status Active

# **Community Information**

Address 145048 192 Township N

Subdivision NONE

City Rural Newell, County of

County Newell, County of

Province Alberta
Postal Code T0J 0Z0