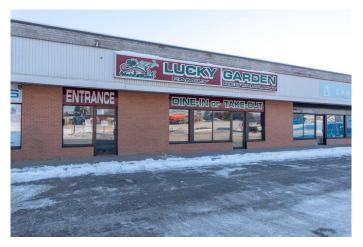

# \$175,000 - 3415 50 Avenue, Lloydminster

MLS® #A2181056

### \$175,000

0 Bedroom, 0.00 Bathroom, Commercial on 0.00 Acres

Aurora, Lloydminster, Saskatchewan

Nestled along the bustling Highway 17, this well-established restaurant exudes a charm that is as inviting as it is enduring. Modernity and tradition blend seamlessly within its walls, where every corner holds a story waiting to be savoured. The sale of the business includes modern equipment and tasteful furnishings that add an air of sophistication. With seating for over 50 patrons, this culinary haven promises not just a meal but an experience. While previously operating solely as a take-out service, the restaurant now stands poised for full-service glory, ready to welcome guests into its warm embrace. An attractive lease ensures stability and ease, making this opportunity one not to be missed. Quick possession is available.