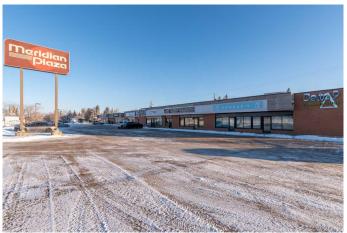

# \$175,000 - 3415 50 Avenue, Lloydminster

MLS® #A2181056

### \$175,000

0 Bedroom, 0.00 Bathroom, Commercial on 0.00 Acres

Aurora, Lloydminster, Saskatchewan

Nestled along the bustling Highway 17, this well-established restaurant exudes a charm that is as inviting as it is enduring. Modernity and tradition blend seamlessly within its walls, where every corner holds a story waiting to be savoured. The sale of the business includes modern equipment and tasteful furnishings that add an air of sophistication. With seating for over 50 patrons, this culinary haven promises not just a meal but an experience. While previously operating solely as a take-out service, the restaurant now stands poised for full-service glory, ready to welcome guests into its warm embrace. An attractive lease ensures stability and ease, making this opportunity one not to be missed. Quick possession is available.

## **Community Information**

Address 3415 50 Avenue

Subdivision Aurora

City Lloydminster

County Lloydminster

Province Saskatchewan

Postal Code S9V 0N9