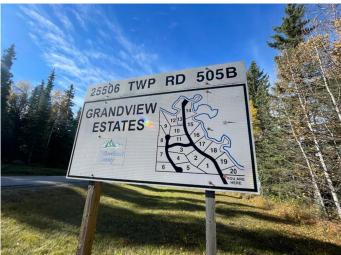

# \$299,900 - 15, 25506 Township Road 505b- Grandview Estates, Rural Yellowhead County

MLS® #A2181788

### \$299,900

0 Bedroom, 0.00 Bathroom, Land on 3.95 Acres

NONE, Rural Yellowhead County, Alberta

3.95 Acres of land available at the Exclusive Grandview Estates! A chance to build your dream home and carve it out exactly as you want it. There is a creek at the bottom of the property, and an environmental reserve bordering it. Fully paved road right to the property with mountain views. This property is subject to GST.

# **Community Information**

| Address     | 15, 25506 Township Road 50 |
|-------------|----------------------------|
| Subdivision | NONE                       |
| City        | Rural Yellowhead County    |
| County      | Yellowhead County          |
| Province    | Alberta                    |
| Postal Code | T7V1X7                     |