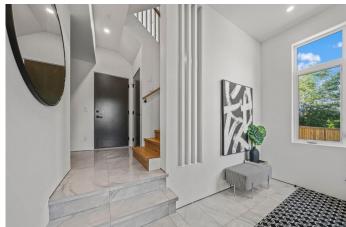

## \$1,295,995

4 Bedroom, 3.00 Bathroom, 2,274 sqft Residential on 0.00 Acres

Capitol Hill, Calgary, Alberta

Nestled in the family-friendly community of Capitol Hill, this impeccably built property is a masterpiece of architectural excellence by Jackson McCormick and Paul Lavoie Interior Design. With over 2,270 sq ft of luxurious living space, this 4-bedroom, 3.5-bath home is a rare find where no detail has been overlooked. Immerse yourself in a park-like setting with breathtaking east and west views from the rooftop patio. This exquisite outdoor space, featuring a green roof vegetation system and wired for a hot tub, offers a serene retreat to bask in the sun from dawn to dusk. The home is bathed in natural light, accentuating the gorgeous hardwood floors that flow throughout all levels. Upon entry, be greeted by a versatile space perfect for a home office or additional bedroom, complete with a 3pc ensuite. The main level boasts an inviting open-concept kitchen, featuring sleek cabinetry, a built-in pantry with pull-outs, quartz countertops, an expansive center island, and a high-end Fisher & Paykel appliance package. A glass-enclosed wine cellar adds a touch of sophistication. Step out to a spacious patio with a BBQ line, overlooking the tranquil parkâ€"ideal for morning coffees and alfresco dining. The generous dining room, illuminated by a large picture window and enhanced by a modern slat wall design, is perfect for hosting elegant gatherings. It flows seamlessly into a grand living area, where an electric fireplace invites you to unwind with a glass of wine and a good book. Central air conditioning ensures