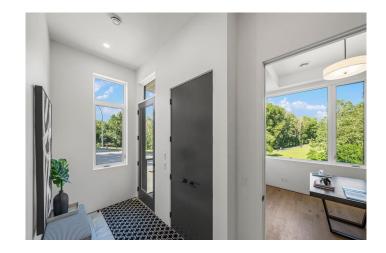

## \$1,295,995

4 Bedroom, 3.00 Bathroom, 2,274 sqft Residential on 0.00 Acres

Capitol Hill, Calgary, Alberta

Nestled in the family-friendly community of Capitol Hill, this impeccably built property is a masterpiece of architectural excellence by Jackson McCormick and Paul Lavoie Interior Design. With over 2,270 sq ft of luxurious living space, this 4-bedroom, 3.5-bath home is a rare find where no detail has been overlooked. Immerse yourself in a park-like setting with breathtaking east and west views from the rooftop patio. This exquisite outdoor space, featuring a green roof vegetation system and wired for a hot tub, offers a serene retreat to bask in the sun from dawn to dusk. The home is bathed in natural light, accentuating the gorgeous hardwood floors that flow throughout all levels. Upon entry, be greeted by a versatile space perfect for a home office or additional bedroom, complete with a 3pc ensuite. The main level boasts an inviting open-concept kitchen, featuring sleek cabinetry, a built-in pantry with pull-outs, quartz countertops, an expansive center island, and a high-end Fisher & Paykel appliance package. A glass-enclosed wine cellar adds a touch of sophistication. Step out to a spacious patio with a BBQ line, overlooking the tranquil parkâ€"ideal for morning coffees and alfresco dining. The generous dining room, illuminated by a large picture window and enhanced by a modern slat wall design, is perfect for hosting elegant gatherings. It flows seamlessly into a grand living area, where an electric fireplace invites you to unwind with a glass of wine and a good book. Central air conditioning ensures