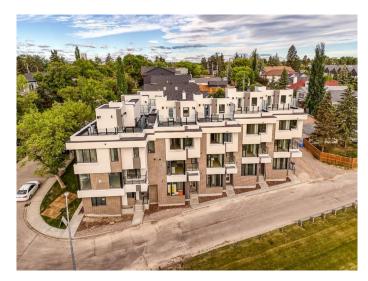

# \$1,295,995 - 2309 13 Street Nw, Calgary

MLS® #A2183108

## \$1,295,995

4 Bedroom, 3.00 Bathroom, 2,274 sqft Residential on 0.00 Acres

Capitol Hill, Calgary, Alberta

Nestled in the family-friendly community of Capitol Hill, this impeccably built property is a masterpiece of architectural excellence by Jackson McCormick and Paul Lavoie Interior Design. With over 2,270 sq ft of luxurious living space, this 4-bedroom, 3.5-bath home is a rare find where no detail has been overlooked. Immerse yourself in a park-like setting with breathtaking east and west views from the rooftop patio. This exquisite outdoor space, featuring a green roof vegetation system and wired for a hot tub, offers a serene retreat to bask in the sun from dawn to dusk. The home is bathed in natural light, accentuating the gorgeous hardwood floors that flow throughout all levels. Upon entry, be greeted by a versatile space perfect for a home office or additional bedroom, complete with a 3pc ensuite. The main level boasts an inviting open-concept kitchen, featuring sleek cabinetry, a built-in pantry with pull-outs, quartz countertops, an expansive center island, and a high-end Fisher & Paykel appliance package. A glass-enclosed wine cellar adds a touch of sophistication. Step out to a spacious patio with a BBQ line, overlooking the tranquil parkâ€"ideal for morning coffees and alfresco dining. The generous dining room, illuminated by a large picture window and enhanced by a modern slat wall design, is perfect for hosting elegant gatherings. It flows seamlessly into a grand living area, where an electric fireplace invites you to unwind with a glass of wine and a good book. Central air conditioning ensures