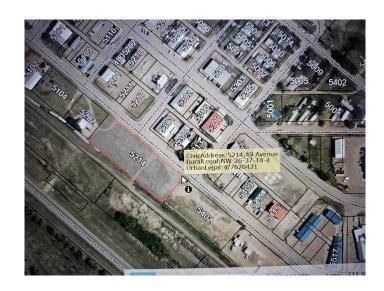

### \$30,000

0 Bedroom, 0.00 Bathroom, Land on 1.36 Acres

NONE, Castor, Alberta

Industrial land in Castor, located on 49 ave, near the elevator, 1.36 acres, has services.

## **Community Information**

Address 5214 49 Avenue

Subdivision NONE City Castor

County Paintearth No. 18, County of

Province Alberta
Postal Code T0C0X0