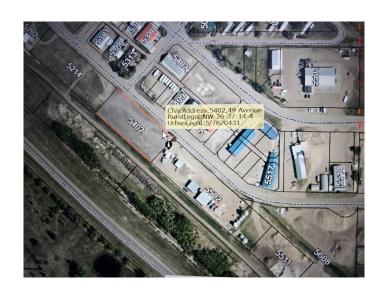

# **Community Information**

Address 5402 49 Avenue

Subdivision NONE City Castor

County Paintearth No. 18, County of

Province Alberta
Postal Code T0C0X0