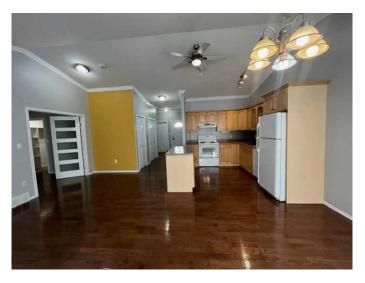

### \$185,000

2 Bedroom, 2.00 Bathroom, 967 sqft Residential on 0.16 Acres

NONE, Lashburn, Saskatchewan

This one level Lashburn semi-detached bungalow offers 2-spacious bedrooms, 2-bathrooms, a double heated attached garage and a great location close to the schools, shopping and the golf course. The floor plan is open and spacious with vaulted ceilings. The property offers a large covered deck, a shed for outdoor storage and ample outdoor space for gardening or entertaining. Call to view this Lashburn home!

#### Interior

Interior Features Ceiling Fan(s), Kitchen Island, Open Floorplan, Vaulted Ceiling(s)

Appliances Dishwasher, Range Hood, Refrigerator, Stove(s)

Heating Forced Air, Natural Gas

Cooling None
Has Basement Yes