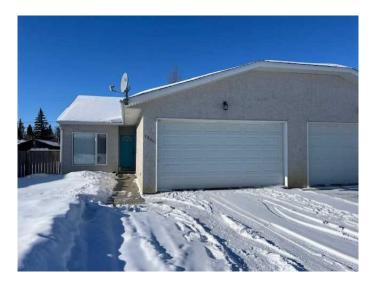

# \$185,000 - 120a 4 Street E, Lashburn

MLS® #A2183749

### \$185,000

2 Bedroom, 2.00 Bathroom, 967 sqft Residential on 0.16 Acres

NONE, Lashburn, Saskatchewan

This one level Lashburn semi-detached bungalow offers 2-spacious bedrooms, 2-bathrooms, a double heated attached garage and a great location close to the schools, shopping and the golf course. The floor plan is open and spacious with vaulted ceilings. The property offers a large covered deck, a shed for outdoor storage and ample outdoor space for gardening or entertaining. Call to view this Lashburn home!