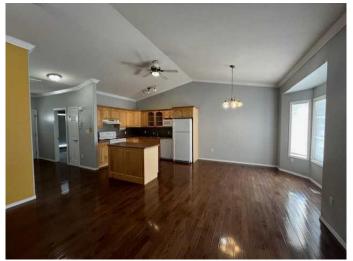

### \$185,000

2 Bedroom, 2.00 Bathroom, 967 sqft Residential on 0.16 Acres

NONE, Lashburn, Saskatchewan

This one level Lashburn semi-detached bungalow offers 2-spacious bedrooms, 2-bathrooms, a double heated attached garage and a great location close to the schools, shopping and the golf course. The floor plan is open and spacious with vaulted ceilings. The property offers a large covered deck, a shed for outdoor storage and ample outdoor space for gardening or entertaining. Call to view this Lashburn home!

#### Interior

Interior Features Ceiling Fan(s), Kitchen Island, Open Floorplan, Vaulted Ceiling(s)

Appliances Dishwasher, Range Hood, Refrigerator, Stove(s)

Heating Forced Air, Natural Gas

Cooling None
Has Basement Yes