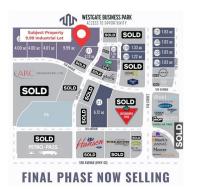

## \$3,996,000

0 Bedroom, 0.00 Bathroom, Land on 9.99 Acres

Westgate., Grande Prairie, Alberta

Final Phase of Westgate Business Park. Providing you access to the thriving economies in the oil & gas, agriculture, and forestry industries. This High visibility 9.99 -acre Industrial lot offers direct access to all major transportation routes. Close to Grande Prairie Regional Airport and the new Grande Prairie Regional Hospital. Grande Prairie is the service hub for northern Alberta and British Columbia, with a demographic service area of more than 275,000 people. Limited premier lots still available and this is the ideal place to build your business. Wexford offers build-to-suit options to bring your design plans to life. Call a commercial REALTOR® today for more information.