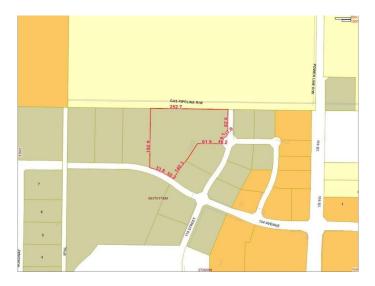

## **Community Information**

| Address     | 11802 104 Avenue |
|-------------|------------------|
| Subdivision | Westgate.        |
| City        | Grande Prairie   |

| County<br>Province<br>Postal Code       | Grande Prairie<br>Alberta<br>T8V 8B5             |  |
|-----------------------------------------|--------------------------------------------------|--|
| <b>Amenities</b><br>Utilities           | Electricity at Lot Line, Natural Gas at Lot Line |  |
| Exterior                                |                                                  |  |
| Lot Description                         | City Lot                                         |  |
| Additional Information                  |                                                  |  |
| Date Listed<br>Days on Market<br>Zoning | January 7th, 2025<br>209<br>IG                   |  |
| Listing Details                         |                                                  |  |