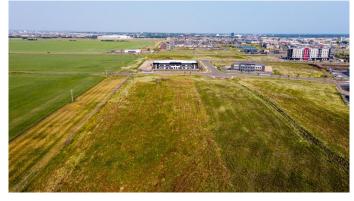

## \$3,996,000

0 Bedroom, 0.00 Bathroom, Land on 9.99 Acres

Westgate., Grande Prairie, Alberta

Final Phase of Westgate Business Park. Providing you access to the thriving economies in the oil & gas, agriculture, and forestry industries. This High visibility 9.99 -acre Industrial lot offers direct access to all major transportation routes. Close to Grande Prairie Regional Airport and the new Grande Prairie Regional Hospital. Grande Prairie is the service hub for northern Alberta and British Columbia, with a demographic service area of more than 275,000 people. Limited premier lots still available and this is the ideal place to build your business. Wexford offers build-to-suit options to bring your design plans to life. Call a commercial REALTOR® today for more information.