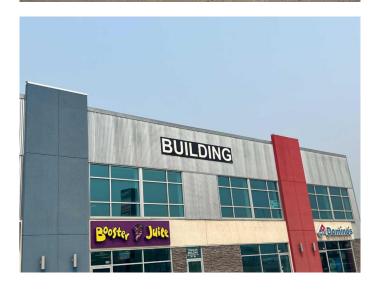

### \$1,700,000

0 Bedroom, 0.00 Bathroom, Commercial on 0.00 Acres

Mountain View, Hinton, Alberta

Prime Mixed-Use Commercial Building on Highway 16 â€" Hinton, AB

Strategically located right on Highway 16, this high-exposure mixed-use commercial property offers a strong investment opportunity in the heart of Hinton. The main floor is currently home to four well-established restaurant tenants, all on long-term leases, providing stable income.

The second floor features office or flexible space ready for customizationâ€"perfect for a variety of professional or service-based uses. The basement includes spacious warehouse/storage areas with large overhead doors, ideal for logistics or inventory-based businesses.