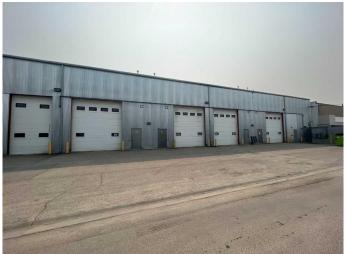

The second floor features office or flexible space ready for customizationâ€"perfect for a variety of professional or service-based uses. The basement includes spacious warehouse/storage areas with large overhead doors, ideal for logistics or inventory-based businesses.