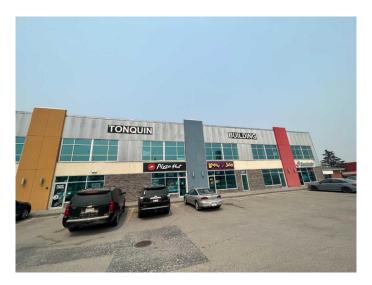

### \$1,700,000

0 Bedroom, 0.00 Bathroom, Commercial on 0.00 Acres

Mountain View, Hinton, Alberta

Prime Mixed-Use Commercial Building on Highway 16 â€" Hinton, AB

Strategically located right on Highway 16, this high-exposure mixed-use commercial property offers a strong investment opportunity in the heart of Hinton. The main floor is currently home to four well-established restaurant tenants, all on long-term leases, providing stable income.

The second floor features office or flexible space ready for customizationâ€"perfect for a variety of professional or service-based uses. The basement includes spacious warehouse/storage areas with large overhead doors, ideal for logistics or inventory-based businesses.