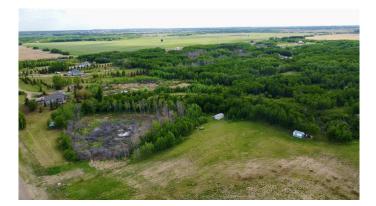

#### \$89,900

0 Bedroom, 0.00 Bathroom, Land on 5.01 Acres

NONE, Rural, Saskatchewan

Welcome to 25 Hillgreen Drive, a picturesque and inviting 5-acre parcel of land located in the tranquil countryside. This property will captivate you if you're seeking a serene environment with stunning views and abundant greenery. As you drive up to 25 Hillgreen Drive, you'll be greeted by the peacefulness of the surrounding natural landscape. The property allows you ample space to design and construct your dream home. Whether you envision a sprawling estate or a cozy retreat, this land offers endless possibilities for creating your ideal living space. Comes with a shed 10x20. Conveniently located just minutes from the vibrant city of Lloydminster, which means you can enjoy the best of both worlds – the peace and quiet of the countryside and the amenities and attractions of city living. Additionally, the property falls within the Lloydminster School subdivision.

## Exterior

Lot Description Irregular Lot