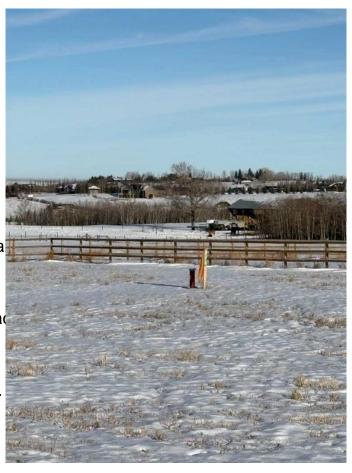

## \$577,500

0 Bedroom, 0.00 Bathroom, Land on 2.15 Acres

NONE, De Winton, Alberta

This exceptional 2.23-acre lot, located in the brand-new Deer Creek Heights subdivision, offers a rare and captivating setting with panoramic sightlines of both Calgary's skyline and the majestic Rocky Mountains. The property is bordered by charming ranch-style fencing, enhancing its rural charm while providing privacy and a sense of space. The gently sloping terrain creates the perfect foundation for your dream home, with breathtaking views that can be enjoyed from every corner of the lot. Whether you're gazing at the sparkling lights of the city at night or admiring the rugged beauty of the mountains during the day, this lot offers a truly remarkable living experience. Situated in a peaceful, yet accessible location, this property combines the tranquility of country living with the convenience of being just a short drive from Calgary's amenities. Tax has not been assessed on this lot yet.