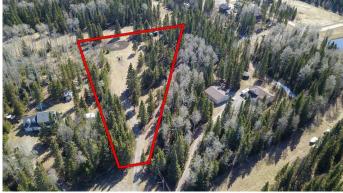

#### \$295,000

0 Bedroom, 0.00 Bathroom, Land on 2.37 Acres

NONE, Rural Mountain View County, Alberta

This 2.37-acre treed property near Sundre is a fantastic mix of natural serenity and practicality. Nestled among mature trees with all poplar removed, the land offers privacy and an idyllic setting, ideal for a weekend getaway, full-time residence, or recreational retreat. Property is located at the back of a cul-de-sac and backs on to farmland so is very private and has some mountain views peeking through the trees.

# Exterior

| Exterior Features | Fire Pit, Garden, Private Entrance, Private Yard |
|-------------------|--------------------------------------------------|
| Lot Description   | Cul-De-Sac, Garden, Many Trees                   |