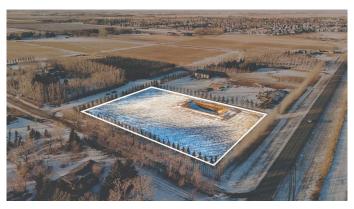

#### \$499,900

0 Bedroom, 0.00 Bathroom, Land on 3.24 Acres

NONE, Coaldale, Alberta

Here's your chance to own 3.24 acres in Coaldale! This vacant lot is 472 feet by 299 feet and fully serviced to the property line â€" except sewer. Located within town of Coaldale limits, this home is perfect for those looking to build their dream home near town.